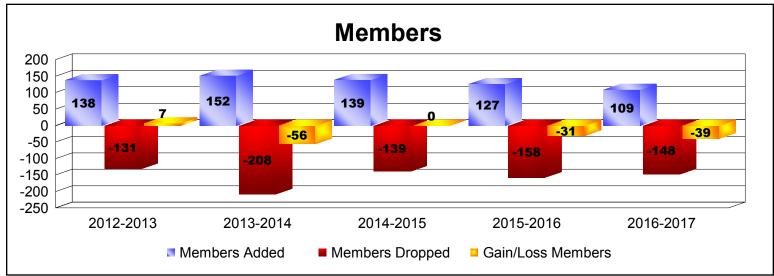

District 49 B ALASKA

As of June 2017 Cumulative

| Year      | New<br>Clubs | Dropped<br>Clubs | Gain/<br>Loss<br>Clubs | New<br>Members | Charter<br>Members | Reinstate<br>Members | Transfer<br>Members | Total<br>Member<br>Added | Total<br>Members<br>Dropped | Gain/<br>Loss<br>Members |
|-----------|--------------|------------------|------------------------|----------------|--------------------|----------------------|---------------------|--------------------------|-----------------------------|--------------------------|
| 2012-2013 | 1            | -1               | 0                      | 108            | 25                 | 4                    | 1                   | 138                      | -131                        | 7                        |
| 2013-2014 | 1            | -3               | -2                     | 118            | 20                 | 9                    | 5                   | 152                      | -208                        | -56                      |
| 2014-2015 | 0            | -1               | -1                     | 125            | 4                  | 2                    | 8                   | 139                      | -139                        | 0                        |
| 2015-2016 | 0            | -1               | -1                     | 117            | 2                  | 3                    | 5                   | 127                      | -158                        | -31                      |
| 2016-2017 | 0            | -1               | -1                     | 105            | 1                  | 1                    | 2                   | 109                      | -148                        | -39                      |
| Average   | 0            | -1               | -1                     | 115            | 10                 | 4                    | 4                   | 133                      | -157                        | -24                      |