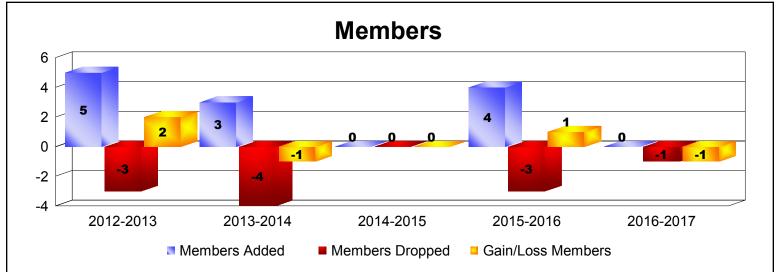

District 49 B ALASKA

As of June 2017 Cumulative

| Year      | New<br>Clubs | Dropped<br>Clubs | Gain/<br>Loss<br>Clubs | New<br>Members | Charter<br>Members | Reinstate<br>Members | Transfer<br>Members | Total<br>Member<br>Added | Total<br>Members<br>Dropped | Gain/<br>Loss<br>Members |
|-----------|--------------|------------------|------------------------|----------------|--------------------|----------------------|---------------------|--------------------------|-----------------------------|--------------------------|
| 2012-2013 | 1            | -1               | 0                      | 108            | 25                 | 4                    | 1                   | 138                      | -131                        | 7                        |
| 2013-2014 | 1            | -3               | -2                     | 118            | 20                 | 9                    | 5                   | 152                      | -208                        | -56                      |
| 2014-2015 | 0            | -1               | -1                     | 125            | 4                  | 2                    | 8                   | 139                      | -139                        | 0                        |
| 2015-2016 | 0            | -1               | -1                     | 117            | 2                  | 3                    | 5                   | 127                      | -158                        | -31                      |
| 2016-2017 | 0            | -1               | -1                     | 105            | 1                  | 1                    | 2                   | 109                      | -148                        | -39                      |
| Average   | 0            | -1               | -1                     | 115            | 10                 | 4                    | 4                   | 133                      | -157                        | -24                      |