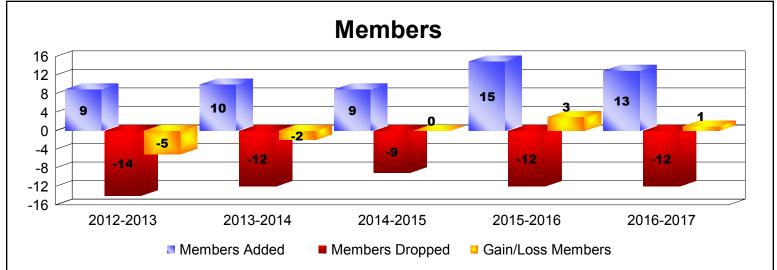

MBR0065 Page 1 of 4 7/21/2017 12:53:01PM

| Year      | New<br>Clubs | Dropped<br>Clubs | Gain/<br>Loss<br>Clubs | New<br>Members | Charter<br>Members | Reinstate<br>Members | Transfer<br>Members | Total<br>Member<br>Added | Total<br>Members<br>Dropped | Gain/<br>Loss<br>Members |
|-----------|--------------|------------------|------------------------|----------------|--------------------|----------------------|---------------------|--------------------------|-----------------------------|--------------------------|
| 2012-2013 | 0            | 0                | 0                      | 8              | 0                  | 0                    | 1                   | 9                        | -14                         | -5                       |
| 2013-2014 | 0            | 0                | 0                      | 10             | 0                  | 0                    | 0                   | 10                       | -12                         | -2                       |
| 2014-2015 | 0            | 0                | 0                      | 9              | 0                  | 0                    | 0                   | 9                        | -9                          | 0                        |
| 2015-2016 | 0            | 0                | 0                      | 15             | 0                  | 0                    | 0                   | 15                       | -12                         | 3                        |
| 2016-2017 | 0            | 0                | 0                      | 13             | 0                  | 0                    | 0                   | 13                       | -12                         | 1                        |
| Average   | 0            | 0                | 0                      | 11             | 0                  | 0                    | 0                   | 11                       | -12                         | -1                       |