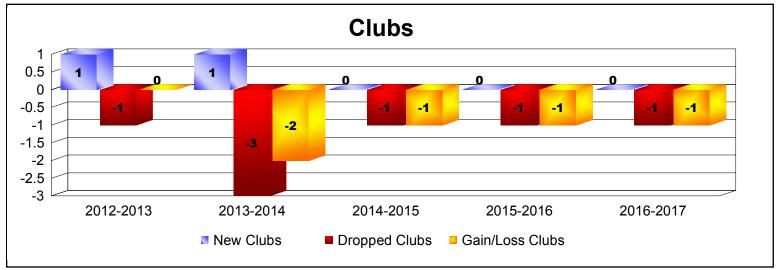

District 49 B ALASKA

As of June 2017 Cumulative

| Year      | New<br>Clubs | Dropped<br>Clubs | Gain/<br>Loss<br>Clubs | New<br>Members | Charter<br>Members | Reinstate<br>Members | Transfer<br>Members | Total<br>Member<br>Added | Total<br>Members<br>Dropped | Gain/<br>Loss<br>Members |
|-----------|--------------|------------------|------------------------|----------------|--------------------|----------------------|---------------------|--------------------------|-----------------------------|--------------------------|
| 2012-2013 | 1            | -1               | 0                      | 108            | 25                 | 4                    | 1                   | 138                      | -131                        | 7                        |
| 2013-2014 | 1            | -3               | -2                     | 118            | 20                 | 9                    | 5                   | 152                      | -208                        | -56                      |
| 2014-2015 | 0            | -1               | -1                     | 125            | 4                  | 2                    | 8                   | 139                      | -139                        | 0                        |
| 2015-2016 | 0            | -1               | -1                     | 117            | 2                  | 3                    | 5                   | 127                      | -158                        | -31                      |
| 2016-2017 | 0            | -1               | -1                     | 105            | 1                  | 1                    | 2                   | 109                      | -148                        | -39                      |
| Average   | 0            | -1               | -1                     | 115            | 10                 | 4                    | 4                   | 133                      | -157                        | -24                      |