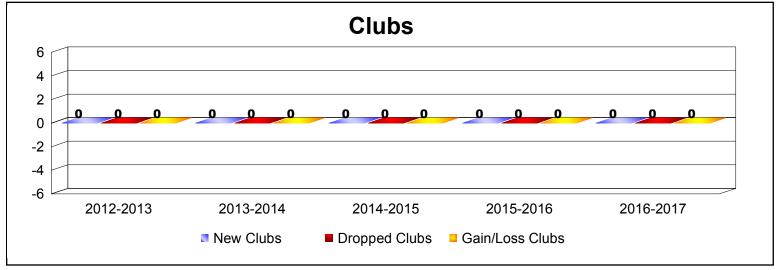

District 49 B ALASKA

As of June 2017 Cumulative

| Year      | New<br>Clubs | Dropped<br>Clubs | Gain/<br>Loss<br>Clubs | New<br>Members | Charter<br>Members | Reinstate<br>Members | Transfer<br>Members | Total<br>Member<br>Added | Total<br>Members<br>Dropped | Gain/<br>Loss<br>Members |
|-----------|--------------|------------------|------------------------|----------------|--------------------|----------------------|---------------------|--------------------------|-----------------------------|--------------------------|
| 2012-2013 | 1            | -1               | 0                      | 108            | 25                 | 4                    | 1                   | 138                      | -131                        | 7                        |
| 2013-2014 | 1            | -3               | -2                     | 118            | 20                 | 9                    | 5                   | 152                      | -208                        | -56                      |
| 2014-2015 | 0            | -1               | -1                     | 125            | 4                  | 2                    | 8                   | 139                      | -139                        | 0                        |
| 2015-2016 | 0            | -1               | -1                     | 117            | 2                  | 3                    | 5                   | 127                      | -158                        | -31                      |
| 2016-2017 | 0            | -1               | -1                     | 105            | 1                  | 1                    | 2                   | 109                      | -148                        | -39                      |
| Average   | 0            | -1               | -1                     | 115            | 10                 | 4                    | 4                   | 133                      | -157                        | -24                      |