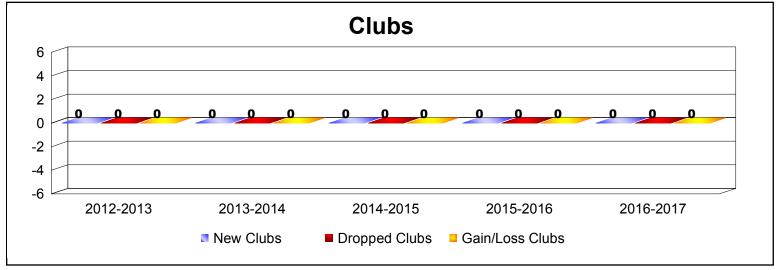

MBR0065 Page 1 of 4 7/21/2017 12:53:01PM

| Year      | New<br>Clubs | Dropped<br>Clubs | Gain/<br>Loss<br>Clubs | New<br>Members | Charter<br>Members | Reinstate<br>Members | Transfer<br>Members | Total<br>Member<br>Added | Total<br>Members<br>Dropped | Gain/<br>Loss<br>Members |
|-----------|--------------|------------------|------------------------|----------------|--------------------|----------------------|---------------------|--------------------------|-----------------------------|--------------------------|
| 2012-2013 | 0            | 0                | 0                      | 8              | 0                  | 0                    | 1                   | 9                        | -14                         | -5                       |
| 2013-2014 | 0            | 0                | 0                      | 10             | 0                  | 0                    | 0                   | 10                       | -12                         | -2                       |
| 2014-2015 | 0            | 0                | 0                      | 9              | 0                  | 0                    | 0                   | 9                        | -9                          | 0                        |
| 2015-2016 | 0            | 0                | 0                      | 15             | 0                  | 0                    | 0                   | 15                       | -12                         | 3                        |
| 2016-2017 | 0            | 0                | 0                      | 13             | 0                  | 0                    | 0                   | 13                       | -12                         | 1                        |
| Average   | 0            | 0                | 0                      | 11             | 0                  | 0                    | 0                   | 11                       | -12                         | -1                       |