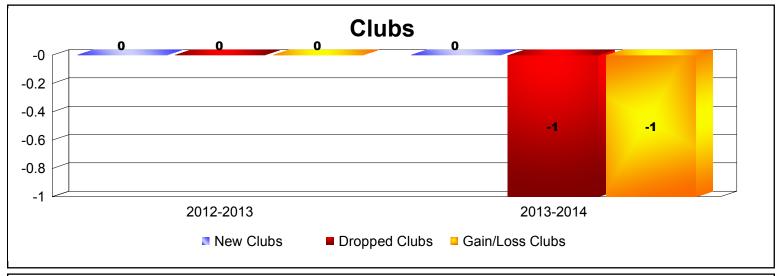

MBR0065 Page 3 of 4 7/21/2017 12:53:01PM

| Year      | New<br>Clubs | Dropped<br>Clubs | Gain/<br>Loss<br>Clubs | New<br>Members | Charter<br>Members | Reinstate<br>Members | Transfer<br>Members | Total<br>Member<br>Added | Total<br>Members<br>Dropped | Gain/<br>Loss<br>Members |
|-----------|--------------|------------------|------------------------|----------------|--------------------|----------------------|---------------------|--------------------------|-----------------------------|--------------------------|
| 2012-2013 | 0            | 0                | 0                      | 0              | 0                  | 0                    | 0                   | 0                        | 0                           | 0                        |
| 2013-2014 | 0            | -1               | -1                     | 0              | 0                  | 0                    | 0                   | 0                        | -7                          | -7                       |
| Average   | 0            | -1               | -1                     | 0              | 0                  | 0                    | 0                   | 0                        | -4                          | -4                       |