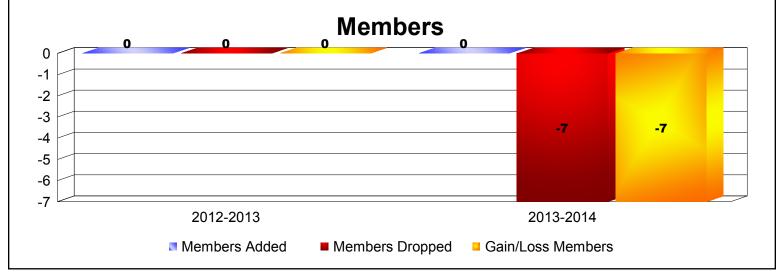

MBR0065 Page 3 of 4 7/21/2017 12:53:01PM

| Year      | New<br>Clubs | Dropped<br>Clubs | Gain/<br>Loss<br>Clubs | New<br>Members | Charter<br>Members | Reinstate<br>Members | Transfer<br>Members | Total<br>Member<br>Added | Total<br>Members<br>Dropped | Gain/<br>Loss<br>Members |
|-----------|--------------|------------------|------------------------|----------------|--------------------|----------------------|---------------------|--------------------------|-----------------------------|--------------------------|
| 2012-2013 | 0            | 0                | 0                      | 0              | 0                  | 0                    | 0                   | 0                        | 0                           | 0                        |
| 2013-2014 | 0            | -1               | -1                     | 0              | 0                  | 0                    | 0                   | 0                        | -7                          | -7                       |
| Average   | 0            | -1               | -1                     | 0              | 0                  | 0                    | 0                   | 0                        | -4                          | -4                       |